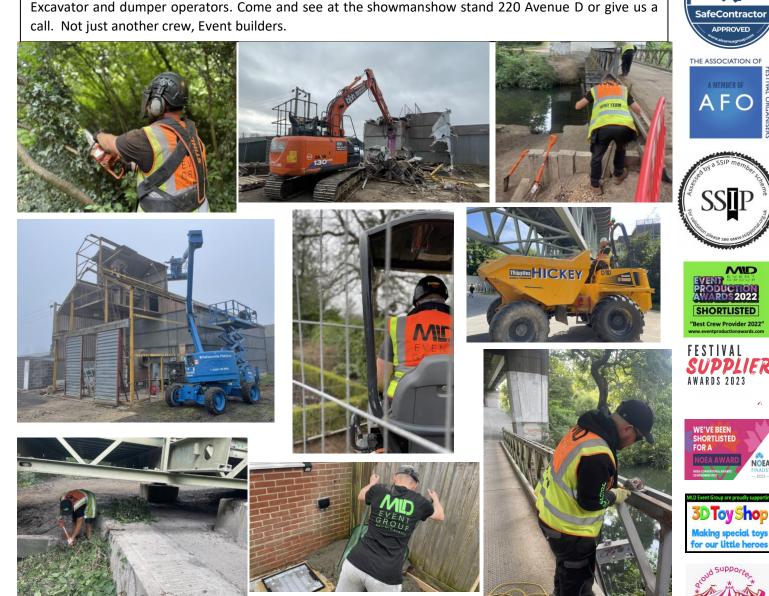

## www.MLD.events office@mldeventgroup.co.uk 01903 372773

Many event sites and host venues are able to adapt and install stone roadways, concrete bell mouth entances, new gates, draw pits and ducting or similar, perhaps just remodel areas of their sites to better suit event uses, removal of dead trees, stumps and over grown shrubs, it is always worth discussing this with your venues, as some small investment to sites can save temporary hire cost over combined years and can dramatically improve infrastructure and delivery of your event. MLD are perfectly placed with our skill sets and back grounds in both the construction and event industries to undertake these works and looking to discuss potential opportunities. Landscaping, turfing and lawn remodelling, roadways, kerbs and borders, draw pits & ducting, perimeter fences, farm gates, security gates, mains water connections and cable installs. Groundworks and general builds, skilled IPAF mewp operators, CPCS telehandler, Excavator and dumper operators. Come and see at the showmanshow stand 220 Avenue D or give us a call. Not just another crew, Event builders.