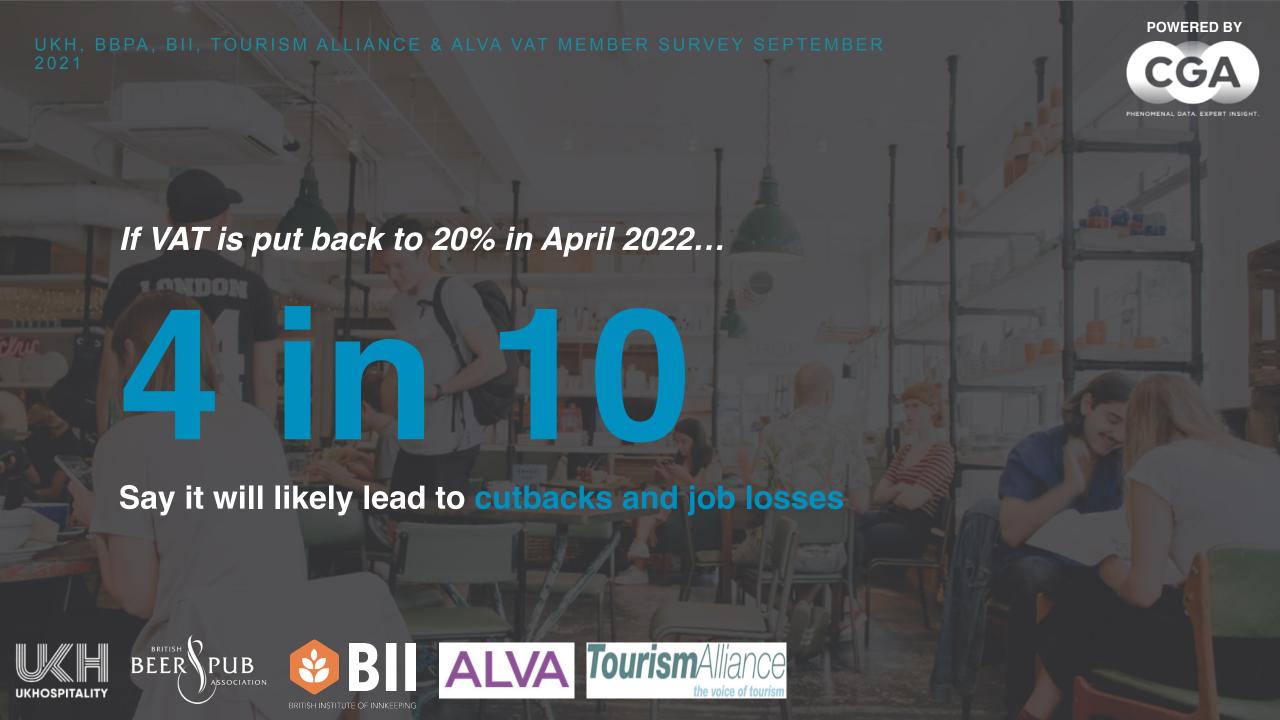

# Reverting the VAT level back to 20% in April 2020 could have serious consequences for businesses, with 4 in 10 saying it would likely lead to cutbacks and job losses

What will be the likely effect on your business if VAT is put back to 20% in April 2022?