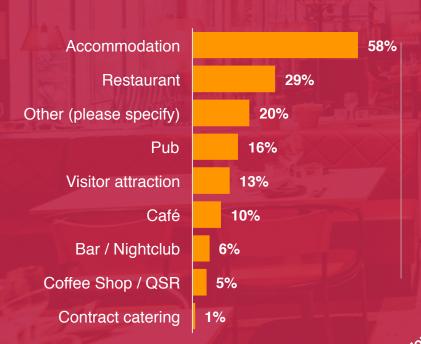

### METHODOLOGY AND SAMPLE...



Results collected between 6.9.21 – 17.9.21

#### **Business type**



#### **Trade association membership**



Overall responses:

815











2021

# The reduced rate of VAT will be highly important to businesses, with 3 in 4 (77%) stating it is important or crucial



How important for your business is the reduced rate of VAT rate at 12.5% from 1st October to 31st March 2022 (compared to the full rate of 20%)?

- □Crucial (Without reduced rate, business would have faced closure)
- □ Very important (it will ensure continued trading)
- □Important (business will survive, but with cutbacks and job losses)
- Helpful (to sustaining viability and jobs)
- ■Not very important















## Businesses will use the reduced VAT rate for an array of purposes, including investing in their businesses and remaining Covid-secure

In terms of the 12.5% rate that wi