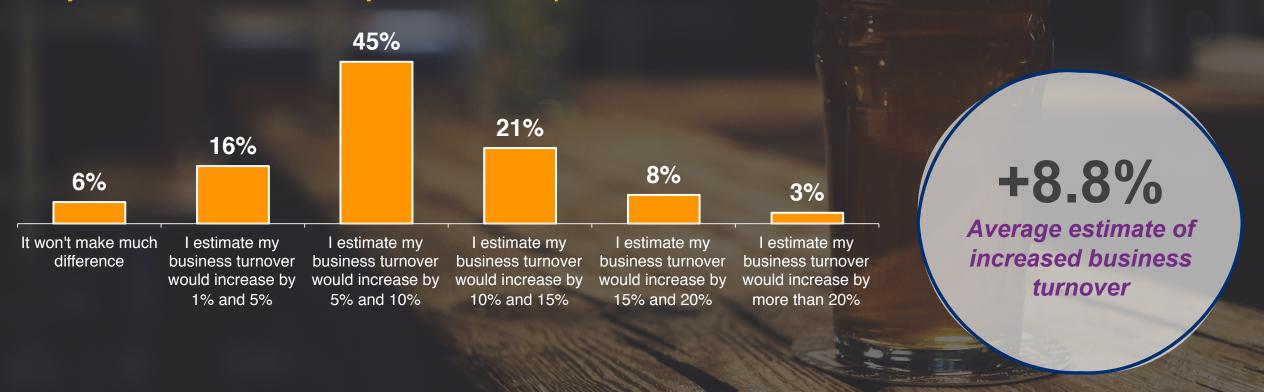

### If VAT on tourism and hospitality were to remain at 12.5% indefinitely, it would increase turnover by an average of 8.8%

If it were to be announced that VAT on tourism and hospitality were to remain at 12.5% indefinitely, what impact do you think this would have on your turnover compared to a VAT rate of 20%?