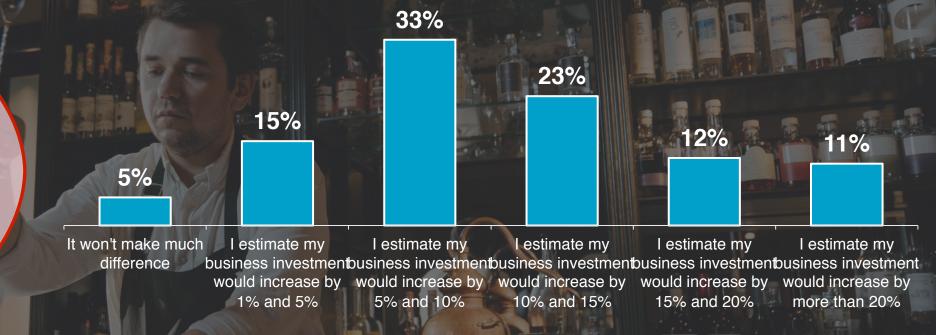

POWERED BY

CGA

PHENOMENAL DATA. EXPERT INSIGHT,

Whereas if VAT on tourism and hospitality were to remain at 12.5% indefinitely, it would increase business investment by an average of 12.0%

If it were to be announced that VAT on tourism and hospitality were to remain at 12.5% indefinitely, how would this influence your attitude to investment in your business compared to a VAT rate of 20%?

+12.0%

Average estimate of increased business investment