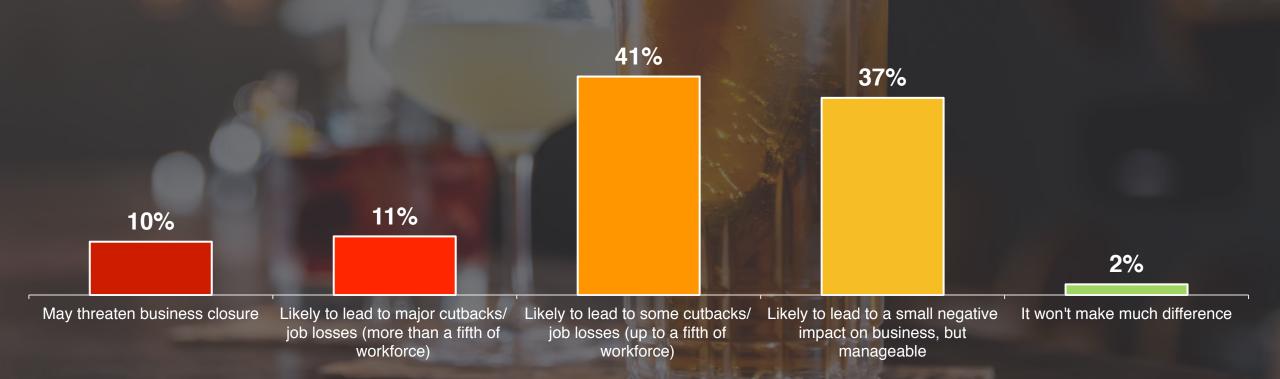

# Reverting the VAT level back to 20% in April 2020 could have serious consequences for businesses, with 4 in 10 saying it would likely lead to cutbacks and job losses

What will be the likely effect on your business if VAT is put back to 20% in April 2022?