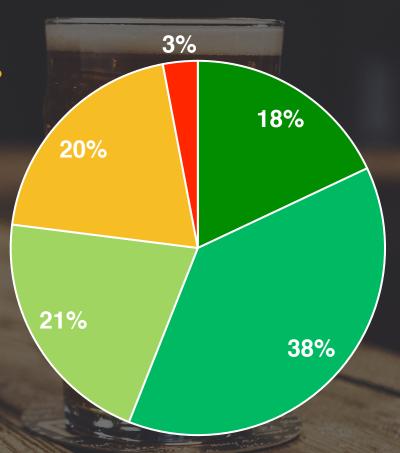

# The reduced rate of VAT will be highly important to businesses, with 3 in 4 (77%) stating it is important or crucial

How important for your business is the reduced rate of VAT rate at 12.5% from 1st October to 31st March 2022 (compared to the full rate of 20%)?

- □Crucial (Without reduced rate, business would have faced closure)
- □ Very important (it will ensure continued trading)
- □Important (business will survive, but with cutbacks and job losses)
- Helpful (to sustaining viability and jobs)
- ■Not very important