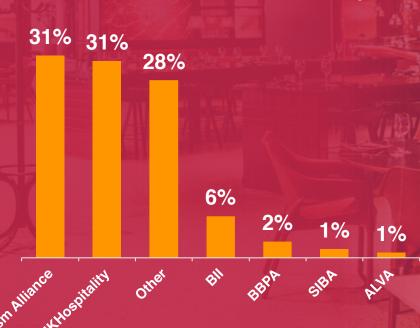

### METHODOLOGY AND SAMPLE...



Results collected between 6.9.21 – 17.9.21

#### **Business type**



#### **Trade association membership**



Overall responses:

815











2021

# The reduced rate of VAT will be highly important to businesses, with 3 in 4 (77%) stating it is important or crucial



How important for your business is the reduced rate of VAT rate at 12.5% from 1st October to 31st March 2022 (compared to the full rate of 20%)?

- □Crucial (Without reduced rate, business would have faced closure)
- □ Very important (it will ensure continued trading)
- □Important (business will survive, but with cutbacks and job losses)
- Helpful (to sustaining viability and jobs)
- ■Not very important















## Businesses will use the reduced VAT rate for an array of purposes, including investing in their businesses and remaining Covid-secure

In terms of the 12.5% rate that will be in effect from 1st October 2021 to